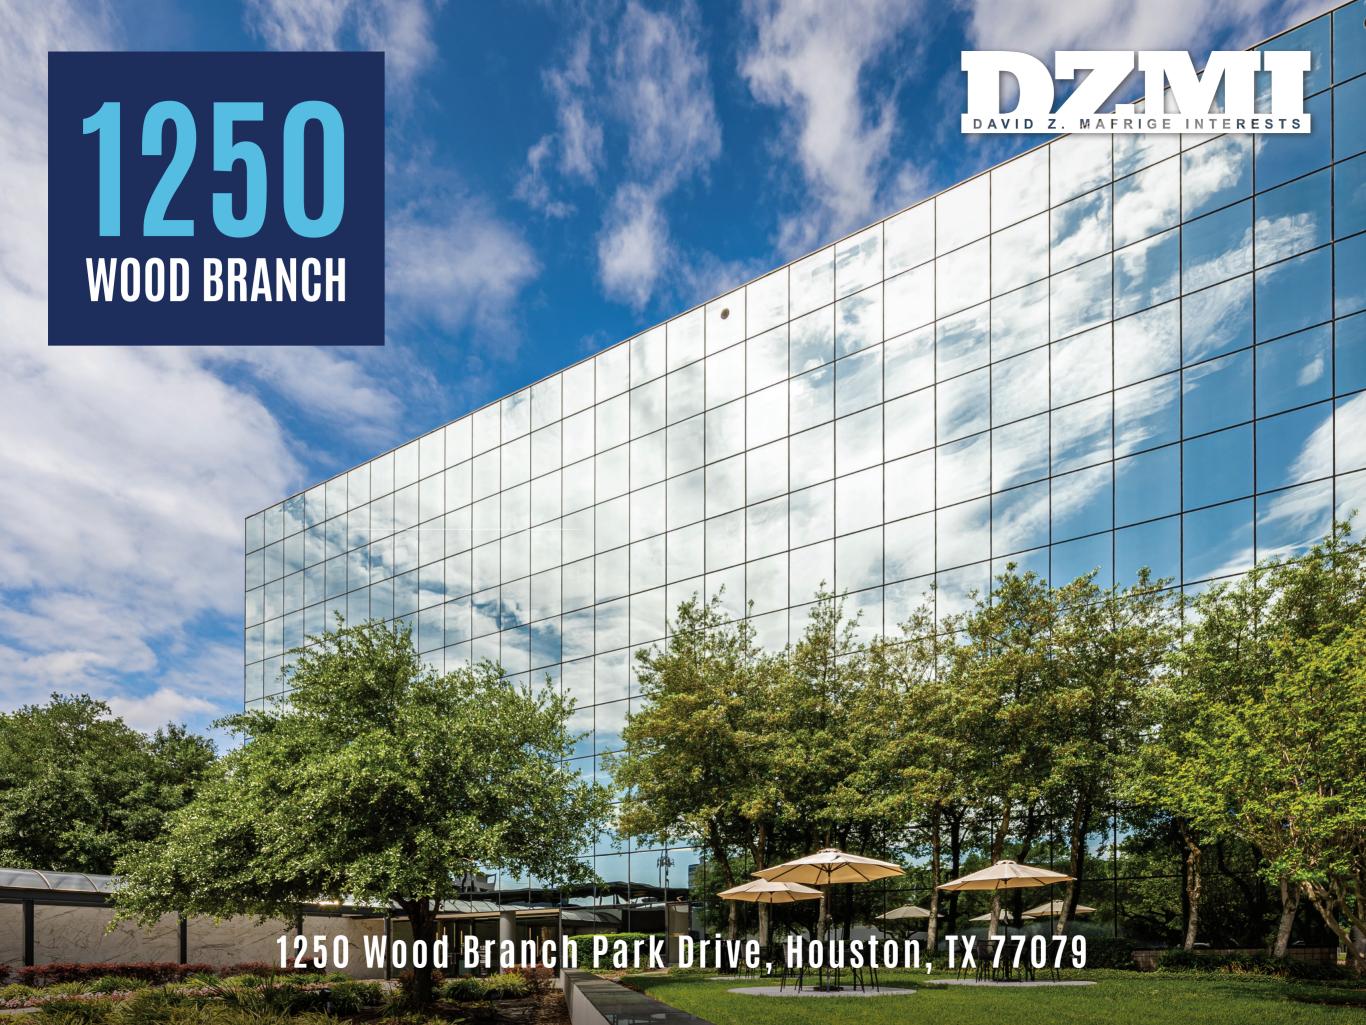

## 1250 WOOD BRANCH

- » One remaining office space, 2,183 RSF, available in the Energy Corridor/Katy Freeway Submarket
- » Onsite Conference Room Fully Furnished with Wet Bar and Large Screen
- » Tenant Lounge with Micro Market and Outdoor Covered Seating
- » On-site Ownership, Property Management and Engineer
- » Reserved Covered and Gated Reserved Parking with 7' Clear Height. Trucks Able to Access.
- » Newly Renovated Lobby, Restrooms, Landings
- » Open Path, touchless and keyless, building access

For Leasing Information:

Sydney Kerns sydney@dzmi.net 713.468.5005 x 1105

Zach Mafrige zach@dzmi.net 713.468.5005 x 1104

1250 Wood Branch Park Drive, Houston, TX 77079