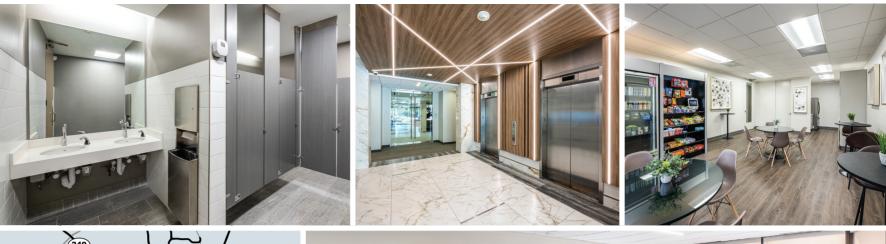

## 1250 WOOD BRANCH

- » One remaining office space, 2,183 RSF, available in the Energy Corridor/Katy Freeway Submarket
- » Onsite Conference Room Fully Furnished with Wet Bar and Large Screen
- » Tenant Lounge with Micro Market and Outdoor Covered Seating
- » On-site Ownership, Property Management and Engineer
- » Reserved Covered and Gated Reserved Parking with 7' Clear Height. Trucks Able to Access.
- » Newly Renovated Lobby, Restrooms, Landings
- » Open Path, touchless and keyless, building access