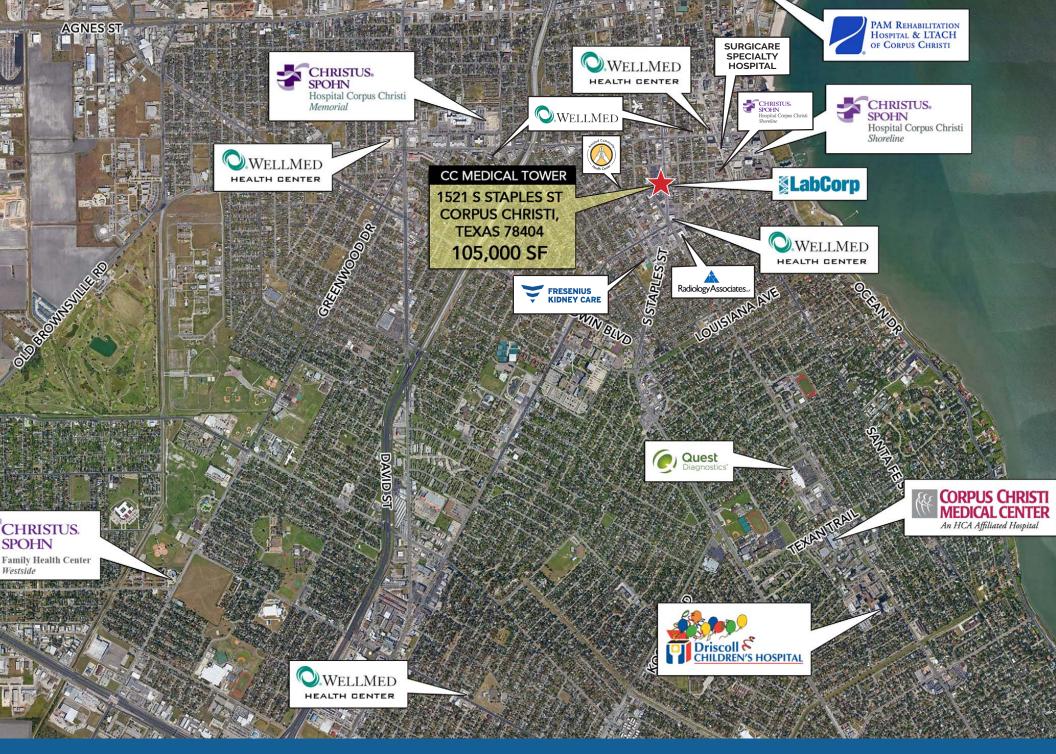

## PROPERTY OVERVIEW:

Med-Realty is excited to present CC Medical Tower, previously known as Staples Tower. Now under new ownership and property management, CC Medical Tower has been a predominant medical office building in the Corpus Christi Market for over 35 years. With Med Realty led by Jim Swan now managing the property and new ownership putting over a million dollars in renovations, CC Medical Tower is back in business! Strategically positioned between the main hospitals in the Corpus Market makes for a perfect location for any medical business or physicians office. Staples Road is very high trafficked thoroughfare that feeds straight into Downtown Corpus Christi. The building also includes a well over market parking field with a 4.66/1,000 parking ratio.