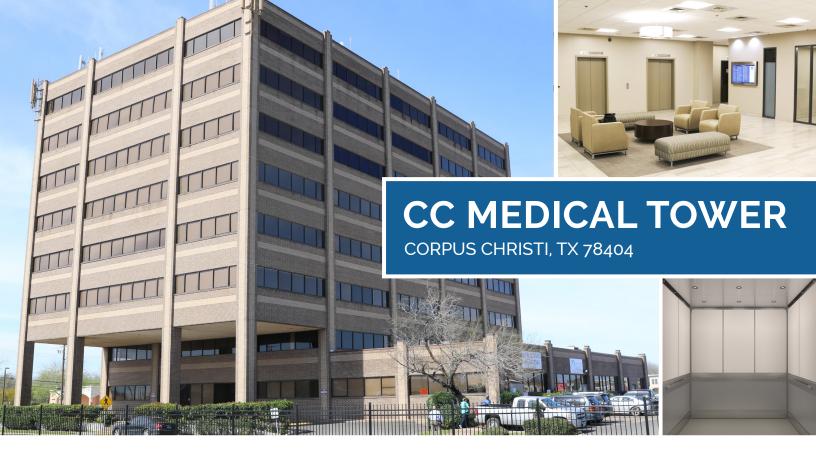

## **QUICK STATS:**

- 105,000 Total Square Feet
- Quoting \$18/Sf + \$8.95 Estimated NNN
- · Centered between the major Corpus Christi Hospitals

## PROPERTY OVERVIEW:

Med-Realty is excited to present CC Medical Tower, previously known as Staples Tower. Now under new ownership and property management, CC Medical Tower has been a predominant medical office building in the Corpus Christi Market for over 35 years. With Med Realty led by Jim Swan now managing the property and new ownership putting over a million dollars in renovations, CC Medical Tower is back in business! Strategically positioned between the main hospitals in the Corpus Market makes for a perfect location for any medical business or physicians office. Staples Road is very high trafficked thoroughfare that feeds straight into Downtown Corpus Christi. The building also includes a well over market parking field with a 4.66/1,000 parking ratio.